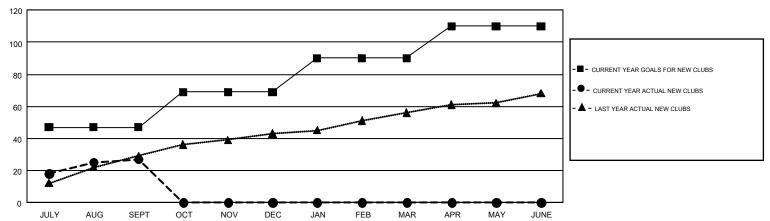

## GMT MONTHLY MEMBERSHIP PROGRESS REPORT

Results as of: 9/30/2017

Multiple District 321

GMT: ANIL TULSYAN

GMT CA 6

**LOCATION: INDIA** 

| Clubs         |               |           |               | Members               |                           |                         |                                                    |  |
|---------------|---------------|-----------|---------------|-----------------------|---------------------------|-------------------------|----------------------------------------------------|--|
|               | RESULTS FOR   | 2017-2018 |               | RESULTS FOR 2017-2018 |                           |                         |                                                    |  |
| QUARTER       | NEW CLUB GOAL | NEW CLUBS | DROPPED CLUBS | QUARTER               | MEMBER GROWTH NET<br>GOAL | MEMBER GROWTH<br>ACTUAL | DROPPED<br>MEMBERS ACTUAL<br>(including transfers) |  |
| JULY/AUG/SEPT | 47            | 27        | 5             | JULY/AUG/SEPT         | 690                       | 1,199                   | 1,616                                              |  |
| OCT/NOV/DEC   | 22            | 0         | 0             | OCT/NOV/DEC           | 590                       | 0                       | 0                                                  |  |
| JAN/FEB/MAR   | 21            | 0         | 0             | JAN/FEB/MAR           | 560                       | 0                       | 0                                                  |  |
| APR/MAY/JUNE  | 20            | 0         | 0             | APR/MAY/JUNE          | 245                       | 0                       | 0                                                  |  |

## GOALS AND ACTUAL NEW CLUBS CUMULATIVE