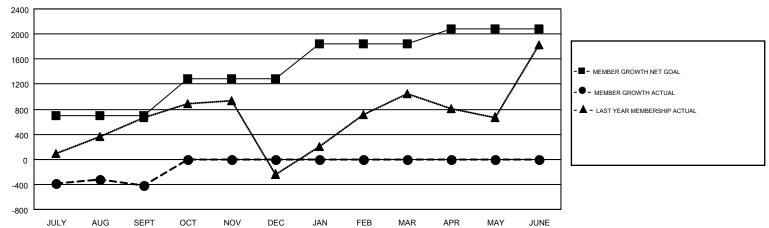

## GMT MONTHLY MEMBERSHIP PROGRESS REPORT

Results as of: 9/30/2017

Multiple District 321

GMT: ANIL TULSYAN

GMT CA 6

**LOCATION: INDIA** 

| Clubs         |               |           |               | Members               |                           |                         |                                                    |  |
|---------------|---------------|-----------|---------------|-----------------------|---------------------------|-------------------------|----------------------------------------------------|--|
|               | RESULTS FOR   | 2017-2018 |               | RESULTS FOR 2017-2018 |                           |                         |                                                    |  |
| QUARTER       | NEW CLUB GOAL | NEW CLUBS | DROPPED CLUBS | QUARTER               | MEMBER GROWTH NET<br>GOAL | MEMBER GROWTH<br>ACTUAL | DROPPED<br>MEMBERS ACTUAL<br>(including transfers) |  |
| JULY/AUG/SEPT | 47            | 27        | 5             | JULY/AUG/SEPT         | 690                       | 1,199                   | 1,616                                              |  |
| OCT/NOV/DEC   | 22            | 0         | 0             | OCT/NOV/DEC           | 590                       | 0                       | 0                                                  |  |
| JAN/FEB/MAR   | 21            | 0         | 0             | JAN/FEB/MAR           | 560                       | 0                       | 0                                                  |  |
| APR/MAY/JUNE  | 20            | 0         | 0             | APR/MAY/JUNE          | 245                       | 0                       | 0                                                  |  |

## GOALS AND ACTUAL MEMBERS CUMULATIVE

| DROPPED CLUBS: 5 |       | 193 CLUBS OF 968 ADDED 1 OR MORE<br>NEW MEMBERS | GENDER DISTRIBUTION  MALE 22,858 (73.70%) |                |        |
|------------------|-------|-------------------------------------------------|-------------------------------------------|----------------|--------|
| DROPPED MEMBERS  |       |                                                 | FEMALE                                    | 8,159 (26.30%) |        |
| DECEASED         | 22    | CLICK HERE FOR CUMULATIVE                       | TOTAL FAMILY UNIT MEMBERS                 |                | 13,619 |
| CLUB CANCELLED   | 41    | MEMBERSHIP DATA                                 | FAMILY MEMBERS PA                         | VING HAI F     | 7,670  |
| OTHER            | 1,553 |                                                 | DUES                                      |                | .,070  |
| TOTAL            | 1,616 |                                                 | 5023                                      |                |        |